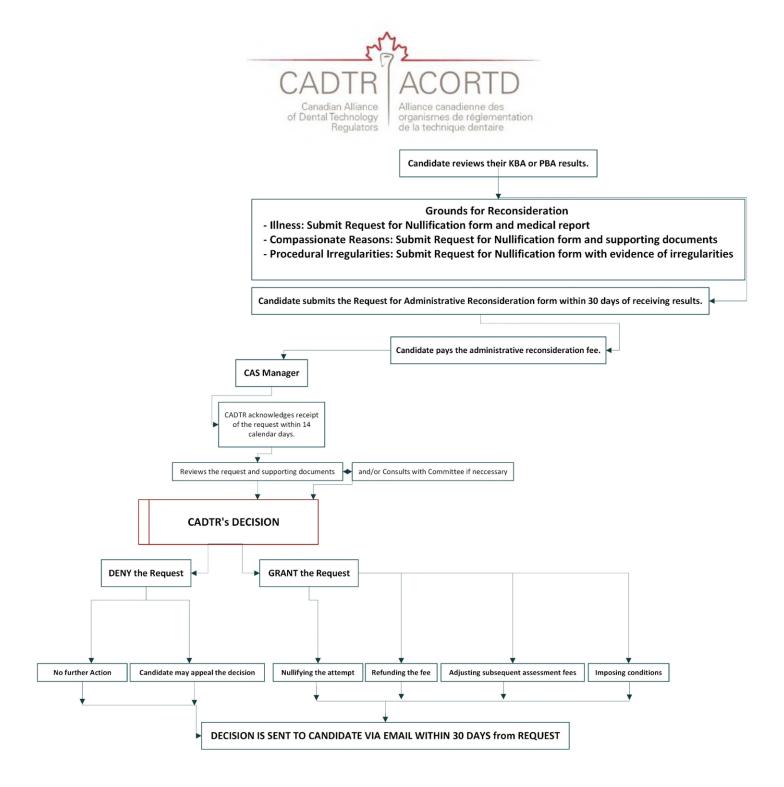

## **REQUEST FOR ADMINISTRATIVE RECONSIDERATION FORM**

## **REQUIREMENTS FOR SUPPORTING DOCUMENTATION**

To assess a Candidate's *Request for Administrative Reconsideration,* CADTR may require, obtain, or request additional documentation including, but not limited to, medical documentation, on-site incident report(s), incident log(s), score report(s), and test administration software metadata. The Appeals and Accommodations Committee will also consider the results of previous similar requests.